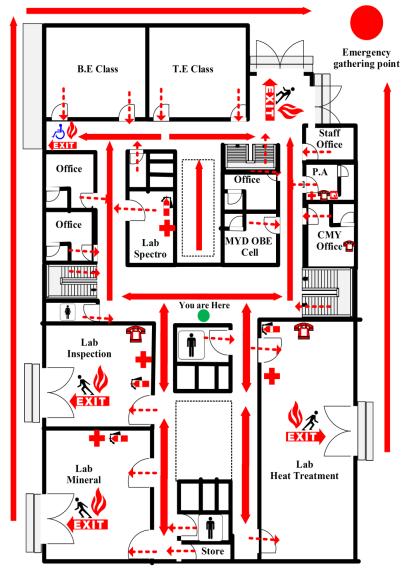

## DEPARTMENT OF METALLURGICAL ENGINEERING EMERGENCY EXIT PLAN

In case of Emergency run to nearest Exit point and follow the Exit path (indicated with red arrow)

LEGEND

| <b>♦</b>   | Exits and entrances         |
|------------|-----------------------------|
| <b>*</b>   | Hazardous materials storage |
| <b>4</b>   | Fire extinguisher           |
|            | Stairs                      |
| RA         | Roof access                 |
| <b>(O)</b> | Fire alaram                 |
|            | Emergency call facility     |
| +          | First aid box               |
| Ť 🛉        | Male / Female washroom      |
|            | Emergency exit directions   |
|            | Current location            |
|            | Emergency gathering pint    |

**GROUND FLOOR** 