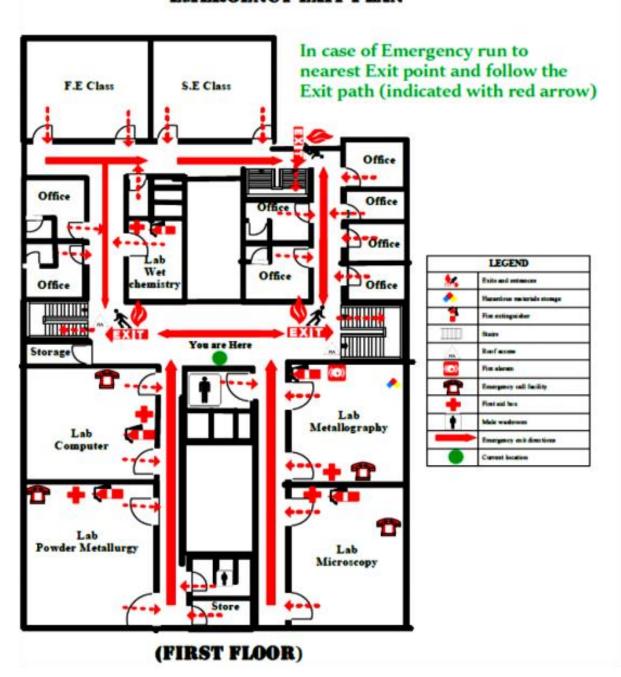

## DEPARTMENT OF METALLURGICAL ENGINEERING EMERGENCY EXIT PLAN

In case of Emergency run to nearest Exit point and follow the Exit path (indicated with red arrow)

LEGEND

| <b>♦</b>   | Exits and entrances         |
|------------|-----------------------------|
| <b>*</b>   | Hazardous materials storage |
| <b>4</b>   | Fire extinguisher           |
|            | Stairs                      |
| RA         | Roof access                 |
| <b>(O)</b> | Fire alaram                 |
|            | Emergency call facility     |
| +          | First aid box               |
| Ť 🛉        | Male / Female washroom      |
|            | Emergency exit directions   |
|            | Current location            |
|            | Emergency gathering pint    |

## DEPARTMENT OF METALLURGICAL ENGINEERING EMERGENCY EXIT PLAN